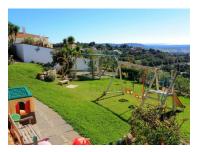

## 8-Bedroom Farm B&B with WONDERFUL VIEWS near LOULE

QUINTA ENCANTADORA is located in a QUIET PLACE comprising three T1 houses, a T2 house and a T3 house. In the OUTER SPACE we find a heated swimming pool and a garden with a VIEW over the city of LOULÉ and the COAST with the SEA in the background. The property is centrally located, FEW MINUTES by car from LOULÉ. We are 20 minutes from Faro Airport, the beaches and Vilamoura with its FAMOUS GOLF and MARINA courses. AN IDEAL VERSATILE OPPORTUNITY FOR HOLIDAYS AND/OR OPPORTUNITY TO MOVE AS A Bed & Breakfast or Local Accommodation.

A14-198

Reference

Scan the QR code to view the property

Rustic House - T1 Carob House - T1 Lemon House - T1

- Air conditioning
- Heating
- Solar panels for hot water
- Several terraces
- Heated pool with shower
- Car port
- Garden with automatic irrigation
- Borehole, cistern, fossa

## **Property Features**

Pool

• Built year: 1986

Solar system

Water Cistern

Septic tank

- Garden
- Drive way
- · Automatic irrigation
- Borehole
- Energetic certification: C