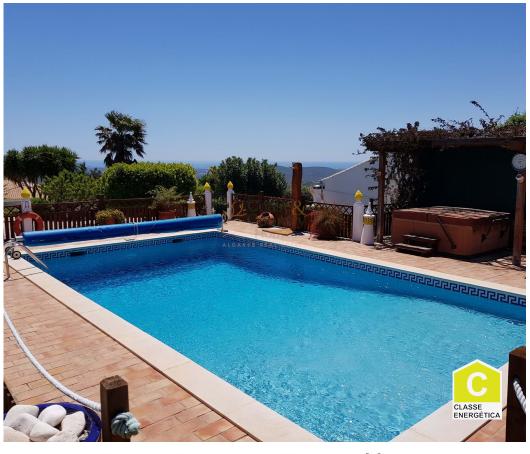

## 8-Bedroom Farm B&B with WONDERFUL VIEWS near LOULE

QUINTA ENCANTADORA is located in a QUIET PLACE comprising three T1 houses, a T2 house and a T3 house. In the OUTER SPACE we find a heated swimming pool and a garden with a VIEW over the city of LOULÉ and the COAST with the SEA in the background. The property is centrally located, FEW MINUTES by car from LOULÉ. We are 20 minutes from Faro Airport, the beaches and Vilamoura with its FAMOUS GOLF and MARINA courses. AN IDEAL VERSATILE OPPORTUNITY FOR HOLIDAYS AND/OR OPPORTUNITY TO MOVE AS A Bed & Breakfast or Local Accommodation.

A14-198

Reference

Scan the QR code to view the property

Rustic House - T1 Carob House - T1 Lemon House - T1

- Air conditioning
- Heating
- Solar panels for hot water
- Several terraces
- Heated pool with shower
- Car port
- Garden with automatic irrigation
- Borehole, cistern, fossa

## **Property Features**

Pool

• Built year: 1986

Solar system

Water Cistern

Septic tank

- Garden
- Drive way
- · Automatic irrigation
- Borehole
- Energetic certification: C