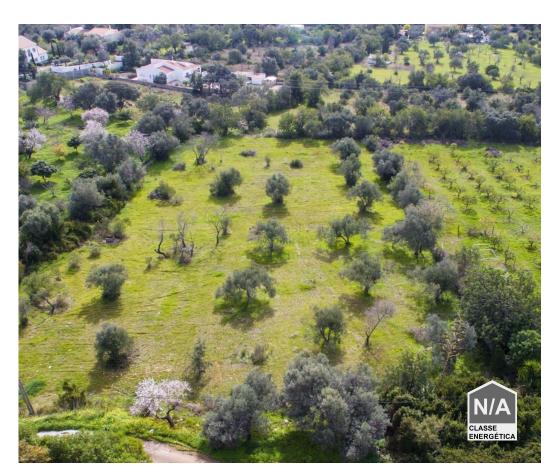

## Loulé (São Clemente) - Land

# **3823** Land Area (m<sup>2</sup>)

### **Rustic plot near to Loulé**

On the ground there is a well.Located 7 minutes from Loulé.

# **Property Features**

- Proximity: Mountain, Open field
- Well

- Views: Countryside views
- Energetic certification: Exempt

T +351 289 462 438 <sup>1</sup> · T +351 938713680 <sup>2</sup> · E info@cchomes.pt Av. de Ceuta, Urb. A Nora, BI 6 Lj C AMI 8999