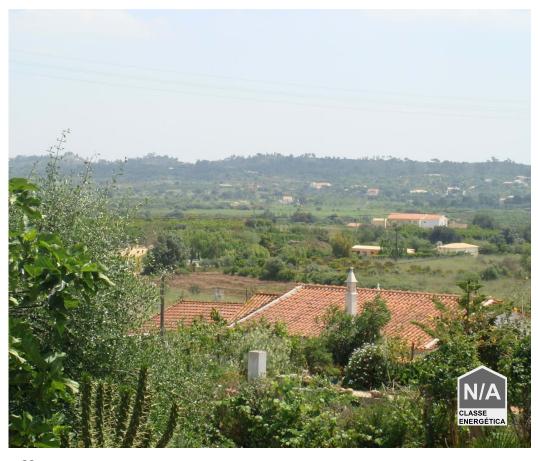

## Alcantarilha e Pêra - Land

**920** Land Area (m²)

130 000 € (EUR €)

## LAND with VIABILITY of CONSTRUCTION

This south facing PLOT is located in a RESIDENTIAL AREA. It is within WALKING DISTANCE of the GOLF COURSE of Amendoeira, ALCANTARILHA, and 15 minutes from SILVES and the BEACH and 30 minutes from Faro AIRPORT.

This property has an APPROVED PROJECT to build a 4 bedroom villa with pool, you can choose the materials and finishes and all this in a VERY CENTRAL LOCATION!

The size of the land is 920m2 and there is a project previously approved to build a villa with 2 floors of 375m2. It has GOOD ACESS and connections for electricity and waterare near!