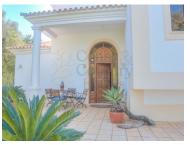

The villa enjoys distant sea views and is just a few minutes' drive away from Almancil, Loulé, stunning beaches and half a dozen golf courses.

A cobblestone driveway leads through beautiful garden scenery to the entrance of the main villa. The entrance hall merges into a cozy lounge with high ceilings and a feature fireplace with wood burner. The adjacent kitchen continues into a bright dining room with windows all around and access to the covered outside dining area overlooking the swimming pool. A covered seating area on the other side of the pool invites you to relax and enjoy the pretty views.