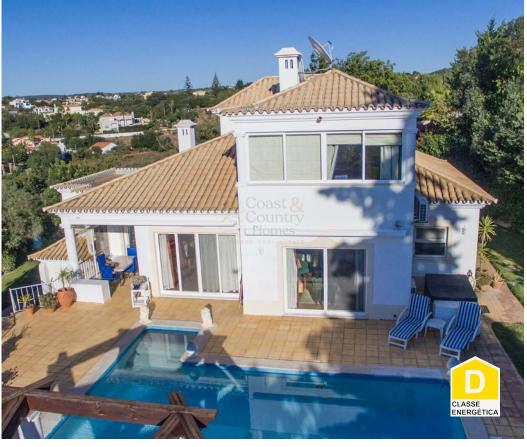

## Lovely 3 Bedroom Property with Sea Views in Almancil

This property combines luxury, comfort, seclusion and tranquility with close proximity to all you could need in amenities. It is an excellent setting; a private plot with mature trees and shrubs on gentle undulating ground.

The villa enjoys distant sea views and is just a few minutes' drive away from Almancil, Loulé, stunning beaches and half a dozen golf courses.

A cobblestone driveway leads through beautiful garden scenery to the entrance of the main villa. The entrance hall merges into a cozy lounge with high ceilings and a feature fireplace with wood burner. The adjacent kitchen continues into a bright dining room with windows all around and access to the covered outside dining area overlooking the swimming pool. A covered seating area on the other side of the pool invites you to relax and enjoy the pretty views.

## **Property Features**

- · Air conditioning
- Equipped kitchen
- Proximity: Golf course
- Garage
- Laundry
- · Views: Pool view, Sea views
- · Electric garage gate
- Water Cistern
- Septic tank
- Central location
- · Sealed land area
- · Energetic certification: D
- Mains water

- Fireplace
- Pool
- Garden
- · Built year: 1992
- Drive way
- · Double glazing
- Pantry
- Borehole
- Quiet Location
- Parking space
- · WC for visitors
- · Solar orientation: South
- Fully fenced