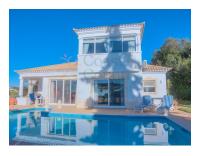

The villa enjoys distant sea views and is just a few minutes' drive away from Almancil, Loulé, stunning beaches and half a dozen golf courses.

A cobblestone driveway leads through beautiful garden scenery to the entrance of the main villa. The entrance hall merges into a cozy lounge with high ceilings and a feature fireplace with wood burner. The adjacent kitchen continues into a bright dining room with windows all around and access to the covered outside dining area overlooking the swimming pool. A covered seating area on the other side of the pool invites you to relax and enjoy the pretty views.

- Fireplace
- Pool
- Garden
- · Built year: 1992
- Drive way
- · Double glazing
- Pantry
- Borehole
- Quiet Location
- Parking space
- · WC for visitors
- · Solar orientation: South
- Fully fenced