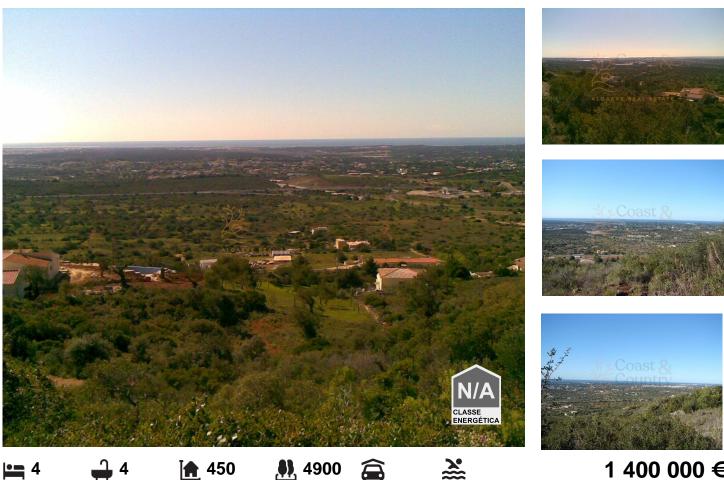

## Four bedroom Turn-Key Villa with Sea Views

The plot for this project is situated between Loulé and Santa Bárbara de Nexe on a south facing hill with pretty views over undulated countryside to the Atlantic Ocean beyond.

Garage

The market town of Loulé is ten minutes drive away and fifteen minutes from stunning beaches, many championship golf courses and Faro's airport.

Land Area (m<sup>2</sup>)

It is a very central location, however peaceful and not isolated.