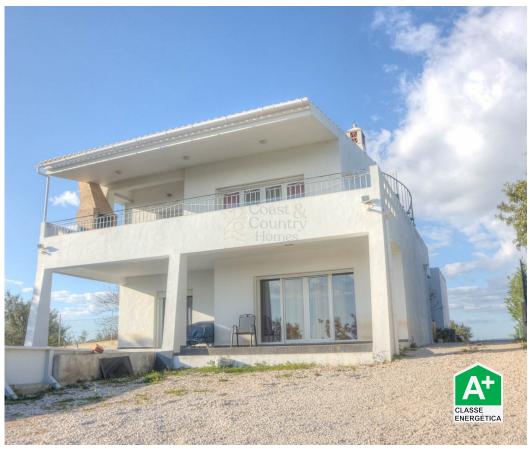

## Modern 4 bedroom Villa with breathtaking Views in the area of Loulé

The villa, built in 2010, is set on top of a hill and enjoys a magnificent 360 degree view, with the mountains to one side and the distant sea to the other. It is only 15 minutes drive from the market town of Loulé, 25 minutes to the beaches and the challenging golf courses of Vilamoura. The contemporary style of architecture is ideal for those who want to live in the countryside but with all the advantages of a modern building. A tarmac road leads up to the house, which is served with mains water and sewer system. The villa has a spacious entrance hall with plenty of light to give access to three bedrooms, one of which is en suite. The living room features a modern wood burning stove framed with pretty slate stones up to the ceiling. A modern staircase leads up to the first floor with an open plan living and dining room including a fully equipped kitchen. This living area also features an attractive wall of slate stones integrating a wood burning stove. In front of the living area is a large south facing balcony with a built in BBQ, a wonderful spot for dining 'al fresco' and to enjoy

A14-120

Reference
Scan the QR code to view the property

the breathtaking views. From here there is access to the roof terrace with a 360 degree panoramic view. The outside area includes a swimming pool and small garden on the rear side of the house while the rest of the plot remains currently au natural.

- Four bedrooms (one en-suite)
- Two additional bathrooms
- Spacious living/dining room with fireplace
- Fitted and equipped kitchen
- Utility room
- Pre-installation air conditioning
- Pre-installation central vacuum system
- Manual shutters
- Triple glazing windows
- Solar panels
- Terrace with barbecue on first floor
- Roof terrace with 360 degrees views
- Swimming pool
- Natural landscape
- Mains water and sewage