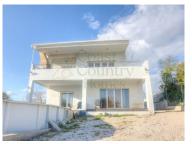

## Modern 4 bedroom Villa with breathtaking Views in the area of Loulé

The villa, built in 2010, is set on top of a hill and enjoys a magnificent 360 degree view, with the mountains to one side and the distant sea to the other. It is only 15 minutes drive from the market town of Loulé, 25 minutes to the beaches and the challenging golf courses of Vilamoura. The contemporary style of architecture is ideal for those who want to live in the countryside but with all the advantages of a modern building. A tarmac road leads up to the house, which is served with mains water and sewer system. The villa has a spacious entrance hall with plenty of light to give access to three bedrooms, one of which is en suite. The living room features a modern wood burning stove framed with pretty slate stones up to the ceiling. A modern staircase leads up to the first floor with an open plan living and dining room including a fully equipped kitchen. This living area also features an attractive wall of slate stones integrating a wood burning stove. In front of the living area is a large south facing balcony with a built in BBQ, a wonderful spot for dining 'al fresco' and to enjoy

A14-120

Reference
Scan the QR code to view the property

the breathtaking views. From here there is access to the roof terrace with a 360 degree panoramic view. The outside area includes a swimming pool and small garden on the rear side of the house while the rest of the plot remains currently au natural.

- Four bedrooms (one en-suite)
- Two additional bathrooms
- Spacious living/dining room with fireplace
- Fitted and equipped kitchen
- Utility room
- Pre-installation air conditioning
- Pre-installation central vacuum system
- Manual shutters
- Triple glazing windows
- Solar panels
- Terrace with barbecue on first floor
- Roof terrace with 360 degrees views
- Swimming pool
- Natural landscape
- Mains water and sewage