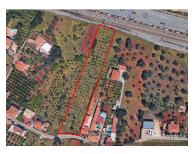

## Building plot between Loulé and Quarteira

The property is situated in "Quatro Estradas", north of EN 125 and consists of an urban plot of 3.100 sqm and a rustic part of 7.180 sqm, on which cannot be built.

The urban part has the allowance to build a house of 300 sqm.

The property has a borehole, electricity and a tarmac access