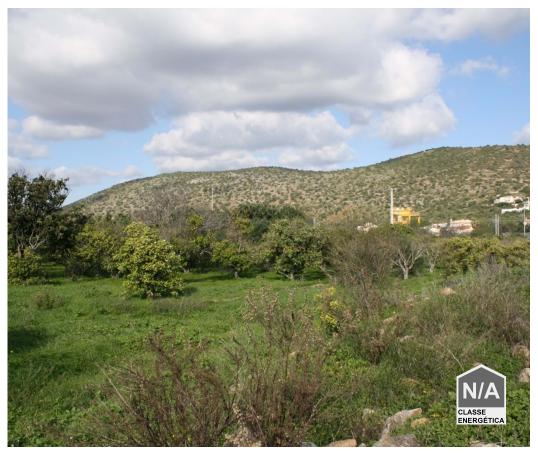

## Building plot between Loulé and Quarteira

The property is situated in "Quatro Estradas", north of EN 125 and consists of an urban plot of 3.100 sqm and a rustic part of 7.180 sqm, on which cannot be built.

The urban part has the allowance to build a house of 300 sqm.

The property has a borehole, electricity and a tarmac access