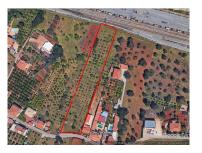

## Building plot between Loulé and Quarteira

The property is situated in "Quatro Estradas", north of EN 125 and consists of an urban plot of 3.100 sqm and a rustic part of 7.180 sqm, on which cannot be built.

The urban part has the allowance to build a house of 300 sqm.

The property has a borehole, electricity and a tarmac access