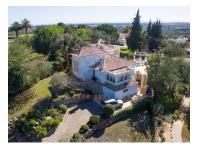

## Stunning 3 Bedroom Villa with distant Sea Views in Almancil

This property combines luxury, comfort, seclusion and tranquility with close proximity to all you could need in amenities. It is an excellent setting; a private plot with mature trees and shrubs on gentle undulating ground.

The villa enjoys distant sea views and is just a few minutes' drive away from Almancil, Loulé, stunning beaches and half a dozen golf courses.

A cobblestone driveway leads through beautiful garden scenery to the entrance of the main villa. The entrance hall merges into a cozy lounge with high ceilings and a feature fireplace with wood burner. The adjacent kitchen continues into a bright dining room with windows all around and access to the covered outside dining area overlooking the swimming pool. A covered seating area on the other side of the pool invites you to relax and enjoy the pretty views.