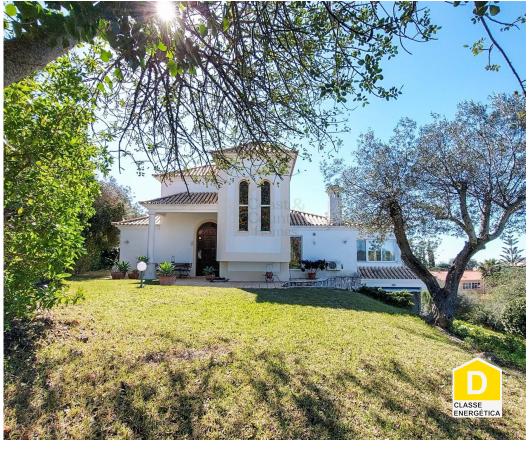

## Stunning 3 Bedroom Villa with distant Sea Views in Almancil

This property combines luxury, comfort, seclusion and tranquility with close proximity to all you could need in amenities. It is an excellent setting; a private plot with mature trees and shrubs on gentle undulating ground.

The villa enjoys distant sea views and is just a few minutes' drive away from Almancil, Loulé, stunning beaches and half a dozen golf courses.

A cobblestone driveway leads through beautiful garden scenery to the entrance of the main villa. The entrance hall merges into a cozy lounge with high ceilings and a feature fireplace with wood burner. The adjacent kitchen continues into a bright dining room with windows all around and access to the covered outside dining area overlooking the swimming pool. A covered seating area on the other side of the pool invites you to relax and enjoy the pretty views.