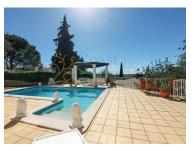

The villa enjoys distant sea views and is just a few minutes' drive away from Almancil, Loulé, stunning beaches and half a dozen golf courses.

A cobblestone driveway leads through beautiful garden scenery to the entrance of the main villa. The entrance hall merges into a cozy lounge with high ceilings and a feature fireplace with wood burner. The adjacent kitchen continues into a bright dining room with windows all around and access to the covered outside dining area overlooking the swimming pool. A covered seating area on the other side of the pool invites you to relax and enjoy the pretty views.

- Three bedrooms en suite
- Guest toilette
- Living room with fireplace
- Separate dining room
- Fully fitted and equipped kitchen
- Air conditioning
- Single garage
- Swimming pool

- Fireplace
- Safe
- Pool
- Garden
- Garage
- Laundry
- · Storage / utility room
- · Security alarm
- Electric garage gate
- Pantry
- Septic tank
- Central location
- · Sealed land area
- · Energetic certification: D
- · Mains water