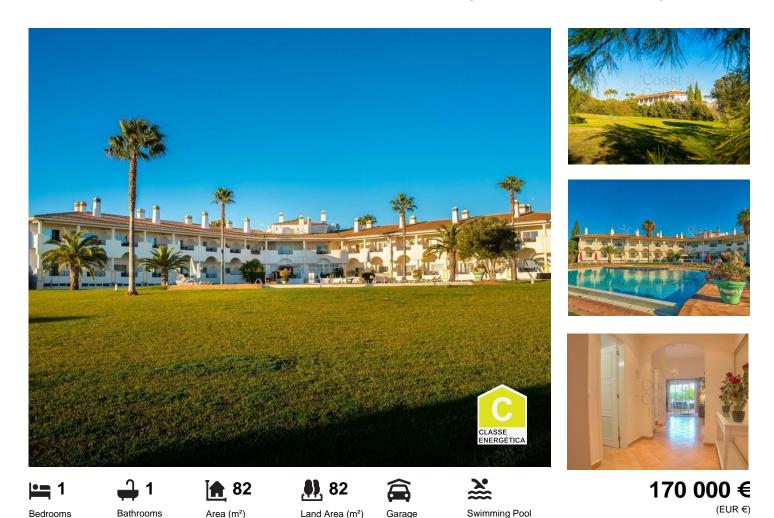

## **Beautiful One Bedroom Apartment for Holidays and Investment**

The apartment is part of a marvelous HOLIDAY RESORT in the Eastern Algarve with excellent SPORTS FACILITIES, including a fully equipped TECHNO GYM, SPA, and TENNIS COURT. The resort covers 12 hectares and is surrounded by lush green countryside with spectacular views until the Atlantic Ocean.

The apartment is of classic style with some elegant touches; it is very well maintained and consists of a fully equipped kitchen, a spacious living room with dining area, bedroom, bathroom and a large terrace with views of the pool and gardens. All rooms are tastefully furnished up to the stylish seating area in the patio.

- Ground floor
- One Bedroom
- Bathroom
- Large living room with dining area
- Kitchenette
- Spacious terrace
- Air conditioning
- Resort facilities for free use
- Swimming pool
- Techno Gym
- Tennis court
- Spa

## **Property Features**

- Air conditioning
- Garden
- Garage
- Built year: 2022
- Roof terrace
- Views: Garden view
- Double glazing
- Gym
- Parking space
- Rental licence

- Pool
- Tennis Court
- Furnished
- Drive way
- Storage / utility room
- Lift
- WIFI available
- Parking place type: Exterior
- Energetic certification: C