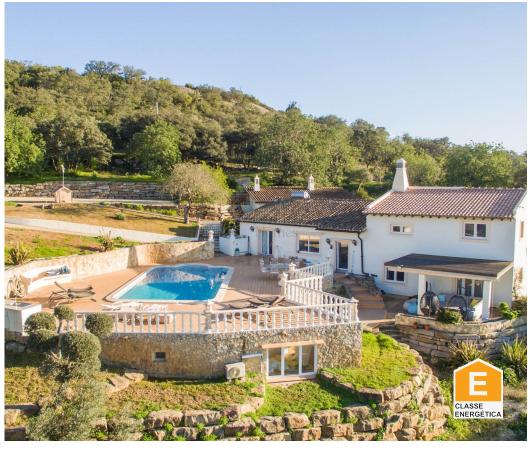

## Captivating 5 bedroom Algarve Retreat near Loulé

Discover the epitome of Algarve living in this meticulously renovated property, seamlessly blending rustic charm with modern amenities.

Nestled in a serene locale just minutes from Loulé and a stone's throw from Quinta da Ombria resort, this residence boasts a custom-built kitchen, dining area, and lounge with a cozy gas burning stove on the ground floor. Two ensuite bedrooms, including a master with a built-in dressing room, grace this level, while the first floor hosts two additional ensuite bedrooms and an office.

Airy interiors feature high ceilings and air conditioning, providing a spacious ambiance throughout. Step outside to a covered terrace, offering panoramic countryside views, a saltwater pool, and a gym beneath.

- Fireplace
- Pool
- Garden
- · Drive way
- Guest cottage
- Quiet Location
- · Sealed land area
- Uninterrupted views
- · Fully fenced